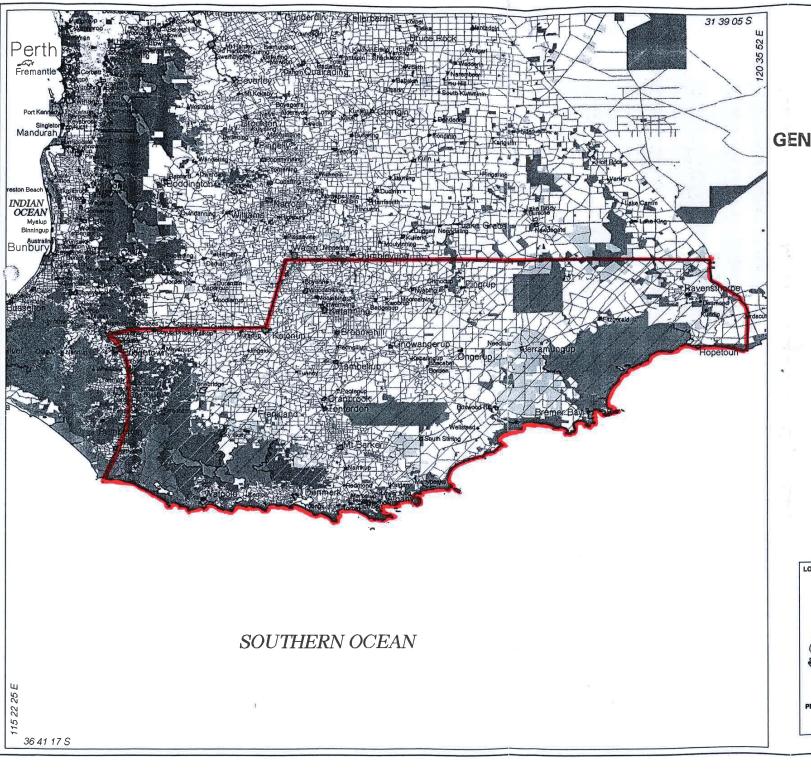

## WAGYL KAIP NATIVE TITLE CLAIM WAG 6286/98 (WC98/70)

LODGED (29/09/98)

## **GENERALISED LAND TENURE**

Application summary attachment: WAD6286/ 1998 (WC1998/070), Map of the Claim Area, Annexure A, Attachment C of the Application, Page 1 of 1, A3, 18/02/1999

## **LEGEND**

LEASE (PASTORAL)

LEASE (SPECIAL PURPOSE)

RESERVE

PERPETUAL AND CONDITIONAL PURCHASE LEASE

STATE FOREST

UNALLOCATED CROWN LAND

FREEHOLD, ROADS & WATER (UNCOLOURED)

CLAIM AREA

LAND CLAIMS MAPPING UNIT
PRODUCED 04/11/98
CADATTRE BOURCE DOLA 5009, JUNE

OUR REF HANTTWOORWARD TO MATERIAL PROPERTY OF A MATERIAL PURPOSES NATIVE TITLE CLAIM BOUNDARY INTERPOLATED FROM THE NATIONAL NATIVE TITLE TRIBUNAL REGISTER